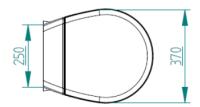

|  |  |  |
|                        | Outlet                          | Hose with ID of 40 mm (1/2") |                   |                      |  |  |  |
| Electrical Connections |                                 |                              |                   |                      |  |  |  |
|                        | Voltage                         | 12 Vdc                       | 24 Vdc            | 230 Vac              |  |  |  |
|                        | Minimal wire<br>gauge up to 5 m | 6 mm <sup>2</sup>            | 4 mm <sup>2</sup> | 0.75 mm <sup>2</sup> |  |  |  |
|                        | Minimal wire<br>gauge over 5 m  | 10 mm <sup>2</sup>           | 6 mm <sup>2</sup> | 1 mm²                |  |  |  |

## **DIMENSIONS**

STANDARD VERSION (TOILET AND BIDET)





















## **DIMENSIONS**

SHORT VERSION (TOILET AND BIDET)







## **DIMENSIONS**

**CUT SHORT VERSION (TOILET)** 









www.planus.eu