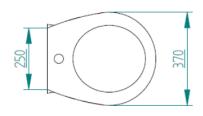

|  |
|                        | Outlet                          | Hose with ID of 40 mm (1/2") |                   |                      |  |  |  |
| Electrical Connections |                                 |                              |                   |                      |  |  |  |
|                        | Voltage                         | 12 Vdc                       | 24 Vdc            | 230 Vac              |  |  |  |
|                        | Minimal wire<br>gauge up to 5 m | 6 mm <sup>2</sup>            | 4 mm <sup>2</sup> | 0.75 mm <sup>2</sup> |  |  |  |
|                        | Minimal wire<br>gauge over 5 m  | 10 mm <sup>2</sup>           | 6 mm <sup>2</sup> | 1 mm²                |  |  |  |

## **DIMENSIONS**

STANDARD VERSION (TOILET AND BIDET)





















## **DIMENSIONS**

SHORT VERSION (TOILET AND BIDET)







## **DIMENSIONS**

**CUT SHORT VERSION (TOILET)** 









www.planus.eu