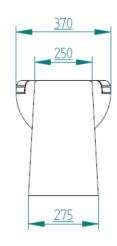

|  |  |  |
|                        | Outlet                          | Hose with ID of 40 mm (1/2") |                   |                      |  |  |  |
| Electrical Connections |                                 |                              |                   |                      |  |  |  |
|                        | Voltage                         | 12 Vdc                       | 24 Vdc            | 230 Vac              |  |  |  |
|                        | Minimal wire<br>gauge up to 5 m | 6 mm <sup>2</sup>            | 4 mm <sup>2</sup> | 0.75 mm <sup>2</sup> |  |  |  |
|                        | Minimal wire<br>gauge over 5 m  | 10 mm <sup>2</sup>           | 6 mm <sup>2</sup> | 1 mm²                |  |  |  |

## **DIMENSIONS**

STANDARD VERSION (TOILET AND BIDET)





















## **DIMENSIONS**

SHORT VERSION (TOILET AND BIDET)







## **DIMENSIONS**

**CUT SHORT VERSION (TOILET)** 









www.planus.eu