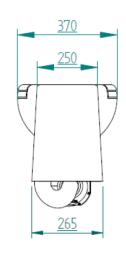

|                      |  |  |  |
| Electrical Connections |                                 |                              |                   |                      |  |  |  |
|                        | Voltage                         | 12 Vdc                       | 24 Vdc            | 230 Vac              |  |  |  |
|                        | Minimal wire<br>gauge up to 5 m | 6 mm <sup>2</sup>            | 4 mm <sup>2</sup> | 0.75 mm <sup>2</sup> |  |  |  |
|                        | Minimal wire<br>gauge over 5 m  | 10 mm <sup>2</sup>           | 6 mm <sup>2</sup> | 1 mm²                |  |  |  |

## **DIMENSIONS**

STANDARD VERSION (TOILET AND BIDET)





















## **DIMENSIONS**

SHORT VERSION (TOILET AND BIDET)







## **DIMENSIONS**

**CUT SHORT VERSION (TOILET)** 









www.planus.eu