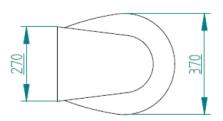

| Hose with ID of 40 mm (1/2") |                   |                      |  |  |  |
| Electrical Connections |                                 |                              |                   |                      |  |  |  |
|                        | Voltage                         | 12 Vdc                       | 24 Vdc            | 230 Vac              |  |  |  |
|                        | Minimal wire<br>gauge up to 5 m | 6 mm <sup>2</sup>            | 4 mm <sup>2</sup> | 0.75 mm <sup>2</sup> |  |  |  |
|                        | Minimal wire<br>gauge over 5 m  | 10 mm <sup>2</sup>           | 6 mm <sup>2</sup> | 1 mm²                |  |  |  |

## **DIMENSIONS**

STANDARD VERSION (TOILET AND BIDET)





















## **DIMENSIONS**

SHORT VERSION (TOILET AND BIDET)







## **DIMENSIONS**

**CUT SHORT VERSION (TOILET)** 









www.planus.eu