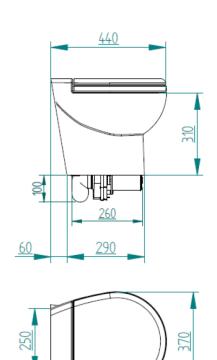

|                      |  |  |  |
| Electrical Connections |                                 |                              |                   |                      |  |  |  |
|                        | Voltage                         | 12 Vdc                       | 24 Vdc            | 230 Vac              |  |  |  |
|                        | Minimal wire<br>gauge up to 5 m | 6 mm <sup>2</sup>            | 4 mm <sup>2</sup> | 0.75 mm <sup>2</sup> |  |  |  |
|                        | Minimal wire<br>gauge over 5 m  | 10 mm <sup>2</sup>           | 6 mm <sup>2</sup> | 1 mm²                |  |  |  |

## **DIMENSIONS**

STANDARD VERSION (TOILET AND BIDET)





















## **DIMENSIONS**

SHORT VERSION (TOILET AND BIDET)







## **DIMENSIONS**

**CUT SHORT VERSION (TOILET)** 









www.planus.eu