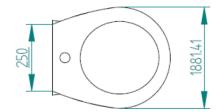

| Hose with ID of 40 mm (1/2") |                   |                      |  |  |  |
| Electrical Connections |                                 |                              |                   |                      |  |  |  |
|                        | Voltage                         | 12 Vdc                       | 24 Vdc            | 230 Vac              |  |  |  |
|                        | Minimal wire<br>gauge up to 5 m | 6 mm <sup>2</sup>            | 4 mm <sup>2</sup> | 0.75 mm <sup>2</sup> |  |  |  |
|                        | Minimal wire<br>gauge over 5 m  | 10 mm <sup>2</sup>           | 6 mm <sup>2</sup> | 1 mm²                |  |  |  |

## **DIMENSIONS**

STANDARD VERSION (TOILET AND BIDET)





















## **DIMENSIONS**

SHORT VERSION (TOILET AND BIDET)







## **DIMENSIONS**

**CUT SHORT VERSION (TOILET)** 









www.planus.eu