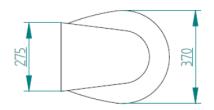

## **DIMENSIONS**

STANDARD VERSION (TOILET AND BIDET)

## **DIMENSIONS**

SHORT VERSION (TOILET AND BIDET)