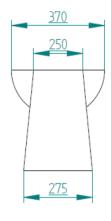

|  |  |  |
|                        | Outlet                          | Hose with ID of 40 mm (1/2") |                   |                      |  |  |  |
| Electrical Connections |                                 |                              |                   |                      |  |  |  |
|                        | Voltage                         | 12 Vdc                       | 24 Vdc            | 230 Vac              |  |  |  |
|                        | Minimal wire<br>gauge up to 5 m | 6 mm <sup>2</sup>            | 4 mm <sup>2</sup> | 0.75 mm <sup>2</sup> |  |  |  |
|                        | Minimal wire<br>gauge over 5 m  | 10 mm <sup>2</sup>           | 6 mm <sup>2</sup> | 1 mm²                |  |  |  |

## **DIMENSIONS**

STANDARD VERSION (TOILET AND BIDET)





















## **DIMENSIONS**

SHORT VERSION (TOILET AND BIDET)







## **DIMENSIONS**

**CUT SHORT VERSION (TOILET)** 









www.planus.eu