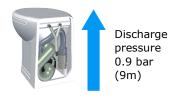

| TECHNICAL SPECIFICATION OF THE MAIN COMPONENTS                              |                  |                     |        |         |  |  |  |  |
|-----------------------------------------------------------------------------|------------------|---------------------|--------|---------|--|--|--|--|
| Vortex Discharge Pump                                                       |                  |                     |        |         |  |  |  |  |
| Hydraulic performances:<br>up to 9 m vertically, up to<br>80 m horizontally | Voltage          | 12 Vdc              | 24 Vdc | 230 Vac |  |  |  |  |
|                                                                             | Absorption       | 35 A                | 25 A   | 3 A     |  |  |  |  |
| Inlet Electrovalve                                                          |                  |                     |        |         |  |  |  |  |
| DIRECT ACTING Version                                                       | Voltage          | 12 Vdc              | 24 Vdc | 230 Vac |  |  |  |  |
| (for both fresh water and sea                                               | Absorption       | 80 W                | 80 W   | 80 W    |  |  |  |  |
| SERVO PILOTED Version                                                       | Voltage          | 12 Vdc              | 24 Vdc | 230 Vac |  |  |  |  |
| (for fresh water inlet only)                                                | Absorption       | 15 W                | 15 W   | 15 W    |  |  |  |  |
| Independent Inlet Pump                                                      |                  |                     |        |         |  |  |  |  |
|                                                                             | Voltage          | 12 Vdc              | 24 Vdc | 230 Vac |  |  |  |  |
|                                                                             | Absorption       | 3.6 A               | 1.8 A  |         |  |  |  |  |
| Centralized Inlet Pump (not supplied)                                       |                  |                     |        |         |  |  |  |  |
| Reccommended specifications                                                 | Working Pressure | Min 1 bar—Max 3 bar |        |         |  |  |  |  |