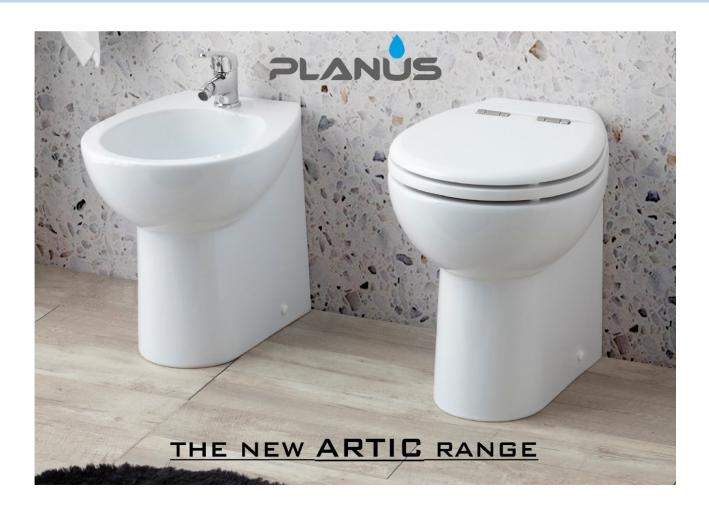

| INFO                       |                                                  |
|----------------------------|--------------------------------------------------|
| Average Water Consumption: | 1.5 liters per flush                             |
| Color:                     | White (black or bone optional)                   |
| Seat:                      | Wood covered with casting resin                  |
| Hinge:                     | Stainless steel with soft closing system         |
| Integrated bidet:          | Kit Bidet Optional (WaterJet and Mixer included) |