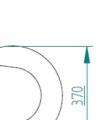

|  |  |  |
| Electrical Connections |                                 |                              |                   |                      |  |  |  |
|                        | Voltage                         | 12 Vdc                       | 24 Vdc            | 230 Vac              |  |  |  |
|                        | Minimal wire<br>gauge up to 5 m | 6 mm <sup>2</sup>            | 4 mm <sup>2</sup> | 0.75 mm <sup>2</sup> |  |  |  |
|                        | Minimal wire<br>gauge over 5 m  | 10 mm <sup>2</sup>           | 6 mm <sup>2</sup> | 1 mm²                |  |  |  |

## **DIMENSIONS**

STANDARD VERSION (TOILET AND BIDET)





















## **DIMENSIONS**

SHORT VERSION (TOILET AND BIDET)







## **DIMENSIONS**

**CUT SHORT VERSION (TOILET)** 









www.planus.eu