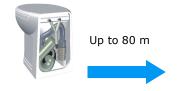

| TECHNICAL SPECIFICATION OF THE MAIN COMPONENTS                              |                  |                     |        |         |  |  |  |  |
|-----------------------------------------------------------------------------|------------------|---------------------|--------|---------|--|--|--|--|
| Vortex Discharge Pump                                                       |                  |                     |        |         |  |  |  |  |
| Hydraulic performances:<br>up to 9 m vertically, up to<br>80 m horizontally | Voltage          | 12 Vdc              | 24 Vdc | 230 Vac |  |  |  |  |
|                                                                             | Absorption       | 35 A                | 25 A   | 3 A     |  |  |  |  |
| Inlet Electrovalve                                                          |                  |                     |        |         |  |  |  |  |
| DIRECT ACTING Version                                                       | Voltage          | 12 Vdc              | 24 Vdc | 230 Vac |  |  |  |  |
| (for both fresh water and sea                                               | Absorption       | 80 W                | 80 W   | 80 W    |  |  |  |  |
| SERVO PILOTED Version                                                       | Voltage          | 12 Vdc              | 24 Vdc | 230 Vac |  |  |  |  |
| (for fresh water inlet only)                                                | Absorption       | 15 W                | 15 W   | 15 W    |  |  |  |  |
| Independent Inlet Pump                                                      |                  |                     |        |         |  |  |  |  |
|                                                                             | Voltage          | 12 Vdc              | 24 Vdc | 230 Vac |  |  |  |  |
|                                                                             | Absorption       | 3.6 A               | 1.8 A  |         |  |  |  |  |
| Centralized Inlet Pump (not supplied)                                       |                  |                     |        |         |  |  |  |  |
| Reccommended specifications                                                 | Working Pressure | Min 1 bar—Max 3 bar |        |         |  |  |  |  |