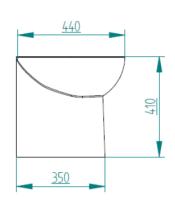

|  |  |  |
|                        | Outlet                          | Hose with ID of 40 mm (1/2") |                   |                      |  |  |  |
| Electrical Connections |                                 |                              |                   |                      |  |  |  |
|                        | Voltage                         | 12 Vdc                       | 24 Vdc            | 230 Vac              |  |  |  |
|                        | Minimal wire<br>gauge up to 5 m | 6 mm <sup>2</sup>            | 4 mm <sup>2</sup> | 0.75 mm <sup>2</sup> |  |  |  |
|                        | Minimal wire<br>gauge over 5 m  | 10 mm <sup>2</sup>           | 6 mm <sup>2</sup> | 1 mm²                |  |  |  |

## **DIMENSIONS**

STANDARD VERSION (TOILET AND BIDET)





















## **DIMENSIONS**

SHORT VERSION (TOILET AND BIDET)







## **DIMENSIONS**

**CUT SHORT VERSION (TOILET)** 









www.planus.eu