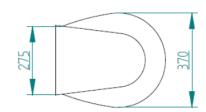

|  |  |  |
|                        | Outlet                          | Hose with ID of 40 mm (1/2") |                   |                      |  |  |  |
| Electrical Connections |                                 |                              |                   |                      |  |  |  |
|                        | Voltage                         | 12 Vdc                       | 24 Vdc            | 230 Vac              |  |  |  |
|                        | Minimal wire<br>gauge up to 5 m | 6 mm <sup>2</sup>            | 4 mm <sup>2</sup> | 0.75 mm <sup>2</sup> |  |  |  |
|                        | Minimal wire<br>gauge over 5 m  | 10 mm <sup>2</sup>           | 6 mm <sup>2</sup> | 1 mm²                |  |  |  |

## **DIMENSIONS**

STANDARD VERSION (TOILET AND BIDET)





















## **DIMENSIONS**

SHORT VERSION (TOILET AND BIDET)







## **DIMENSIONS**

**CUT SHORT VERSION (TOILET)** 









www.planus.eu